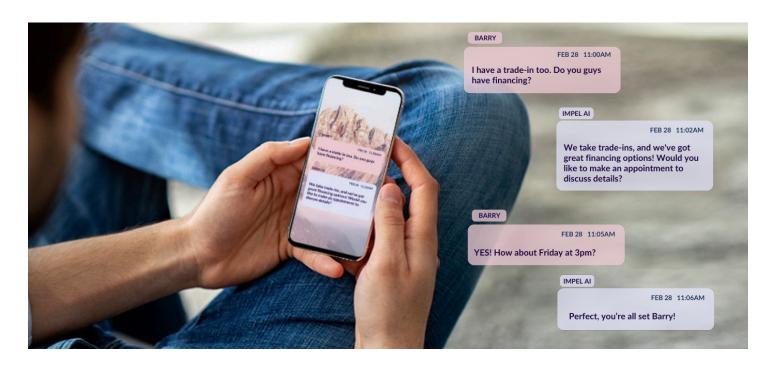

## Turn shoppers into buyers with the auto industry's most advanced generative AI chat solution

Powered by state-of-the-art generative conversational AI technology and automotive-specific large language models, Chat AI is designed to turn vehicle shoppers into buyers. Chat AI's personalized, VIN-specific conversations and interactive content pre-qualify more customers without human intervention, lowering abandon rates and reducing the need to rescue chats. That means more appointments and more productive personnel. This is what next-generation chat looks like.

## **Greater operational efficiency** with less human intervention

- » Delivers immediate responses and humanlike, highly engaging conversations
- Answers complex inventory, financing, trade-in, and service inquiries
- » Schedules appointments right within the chat—and directly to your CRM
- » Full set of customization options to support dealership business practices and OEM brand standards